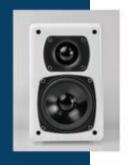

PA31i active speaker 35 + 35 W integrated bi-amplification 111 dB/pair@1m, closed MDF cabinet 65-22000 Hz frequency response

PA65SW subwoofer, closed MDF cabinet 250W power amplifier, 30-150 Hz frequency response