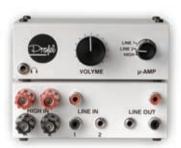

The micro series includes Pro Audio 31i active speakers, Pro Audio 65SW active subwoofer and  $\mu$ -AMP passive 2-channel preamplifier.

The preamp unit accepts 3 selectable inputs, including high-level speaker inputs. Amplification 0-1, distortion none, no power supply required.