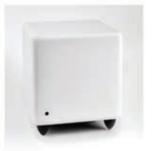

PA31i active speaker 35 + 35 W integrated bi-amplification 111 dB/pair@1m, closed MDF cabinet 65-22000 Hz frequency response

PA65SW subwoofer, closed MDF cabinet 250W power amplifier, 30-150 Hz frequency response