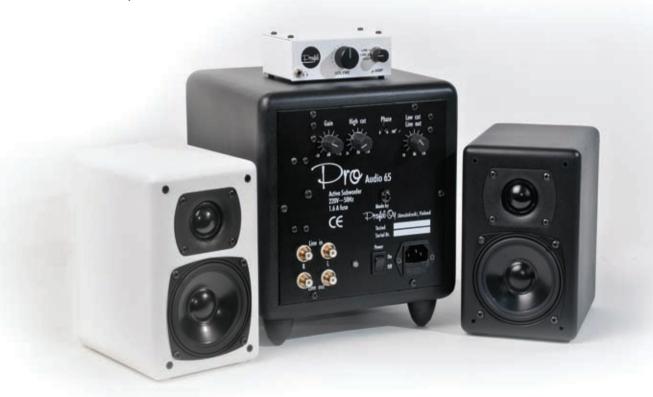

## **PROFEL MICRO SERIES**

Profel micro series is a perfect solution when you are looking for a complete and yet simple audio setup that is very compact and yet it has the sound quality of a larger system. The micro series offers you studio quality sound optimised for your desktop studio, workstation and home entertainment or just simply connect your portable devices. Miniature size and easy connectivity, a real Profel active experience.

The micro series includes Pro Audio 31i active speakers, Pro Audio 65SW active subwoofer and  $\mu$ -AMP passive 2-channel preamplifier.

The preamp unit accepts 3 selectable inputs, including high-level speaker inputs. Amplification 0-1, distortion none, no power supply required.

PA31i active speaker 35 + 35 W integrated bi-amplification 111 dB/pair@1m, closed MDF cabinet 65-22000 Hz frequency response

PA65SW subwoofer, closed MDF cabinet 250W power amplifier, 30-150 Hz frequency response